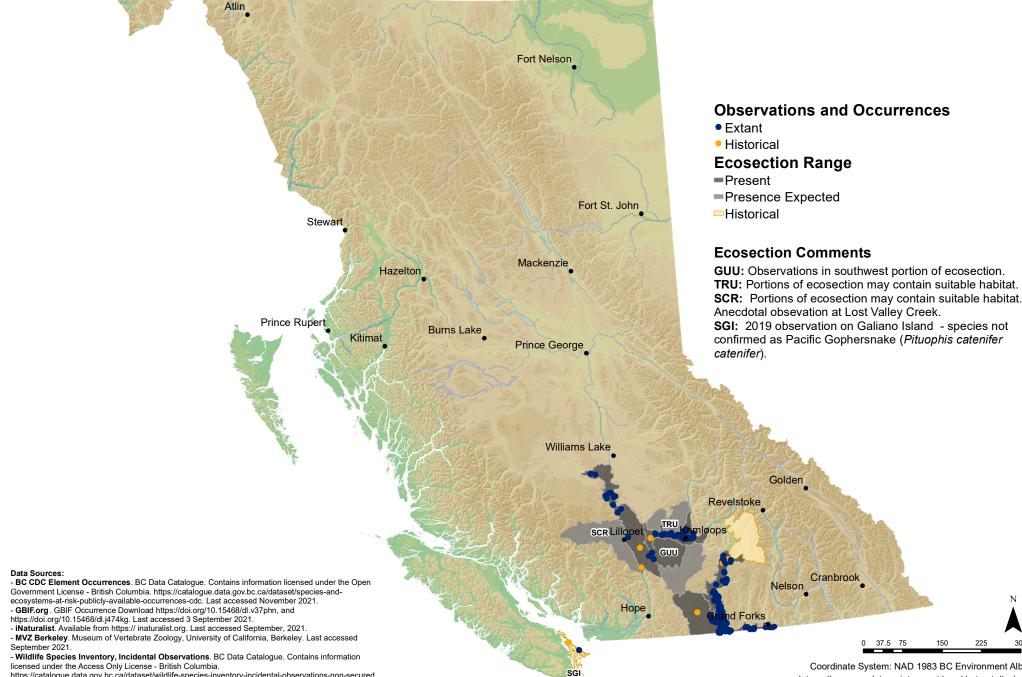

## **Great Basin Gophersnake\*** Pituophis catenifer deserticola

www.bcreptilesandamphibians.trubox.ca

Coordinate System: NAD 1983 BC Environment Albers Internally secure data points considered but not displayed Date Drawn: 12/01/2021

- \* Species listed as Gopher Snake in BC SEE: https://a100.gov.bc.ca/pub/eswp/